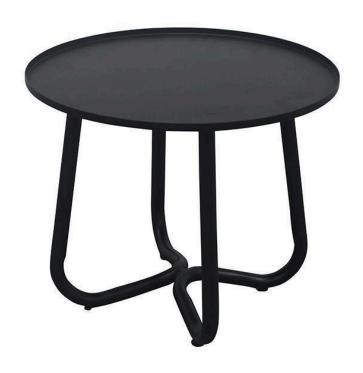

## Elephant End Table Round SF-1020-323 Made-to-Order (M2O)

Dimensions:\*

Height: 16" Dia: 19" Weight: 5lbs.

Materials:

Powder Coated Aluminum Frame

Description:

Powder coated aluminum frame. All Powder Coating options available. Additional lead times and fees may