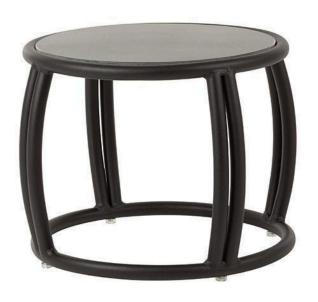

## Elephant Side Table Round SF-1020-322 Made-to-Order (M2O)

Dimensions:\*

Height: 16" Dia: 17"

Materials:

Powder Coated Aluminum Frame

Description:

Powder coated aluminum frame. All Powder Coating options available. Additional lead times and fees may

apply. Cushions are not included.

Warranty:

Follow this link for information regarding this product's

Phone: 305.740.1601

Fax: 305.740.1608

warranty information.

**Made-to-order (M2O)** – Elephant Side Table is made to order. \*Dimensions may vary by up to an inch. Weights are an approximation for reference only.