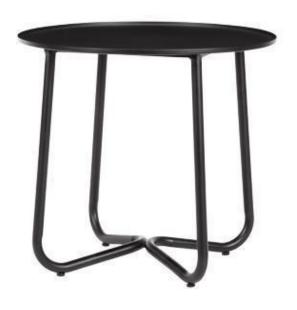

## Elephant Small Coffee Table Round SF-1020-320 Made-to-Order (M2O)

Dimensions:\*

Height: 22" Dia: 24" Weight: 8lbs.

Materials: Powder Coated Aluminum Frame

Description: Powder coated aluminum frame. All Powder Coating

options available. Additional lead times and fees may

apply. Cushions are not included.

Warranty:

Follow this link for information regarding this product's

Phone: 305.740.1601

Fax: 305.740.1608

warranty information.

**Made-to-order (M2O)** – Elephant Coffee Table is made to order. \*Dimensions may vary by up to an inch. Weights are an approximation for reference only.

We are designer friendly! Find more textiles and finishes at <a href="https://www.decoscape.com/finishes">www.decoscape.com/finishes</a>
If you don't find what you are looking for online, call us at 305.740.1601
We also accept our Customer's Own Material (C.O.M.)