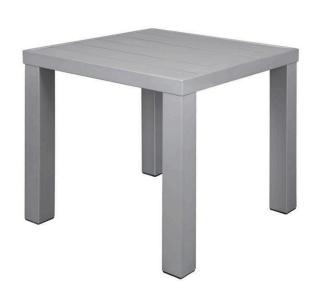

## Fusion End Table SF-3001-303 Made-to-order (M2O)

| Dimensions:* | Length: 18"<br>Depth: 18"                               | Height: 18"<br>Weight: 17 lbs. |
|--------------|---------------------------------------------------------|--------------------------------|
| Materials:   | Powder Coated Aluminum                                  |                                |
| Description: | Powder Coated Aluminum. Stocked options available.      |                                |
| Warranty:    | Eollow this link for i regarding this produinformation. |                                |