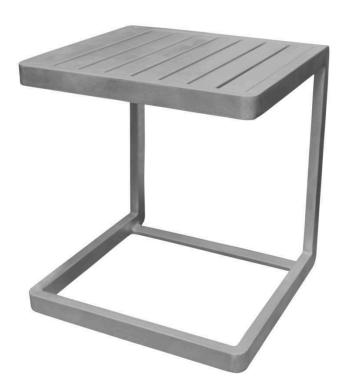

## Fusion Side Table SF-3001-302 Made-to-order (M2O)

| Dimensions:* | Length: 16"<br>Depth: 16"                                                             | Height: 17"<br>Weight: 8 lbs. |
|--------------|---------------------------------------------------------------------------------------|-------------------------------|
| Materials:   | Powder Coated Aluminum                                                                |                               |
| Description: | Powder Coated Aluminum                                                                |                               |
| Warranty:    | Follow this link for information<br>regarding this product's warranty<br>information. |                               |