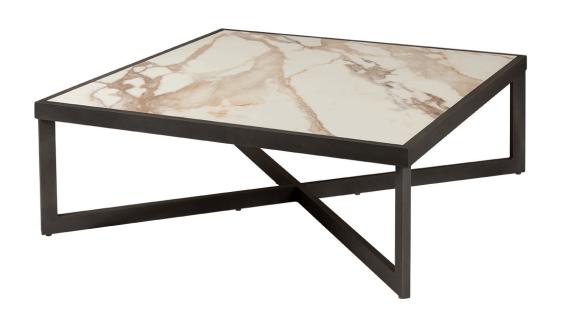

## Iconic 50" Square Coffee Table SF-3217-508 Made-to-order (M2O)

Dimensions:\*

Length: 50" Depth: 50" Height: 16"

Materials:

Powder Coated Aluminum Frame Porcelain Table Tops Inserts

Description:

Powder coated aluminum frame. All Powder Coating options available. Porcelain Table Top Inserts. All Porcelain options except PT101 White and PT102 Gray available.