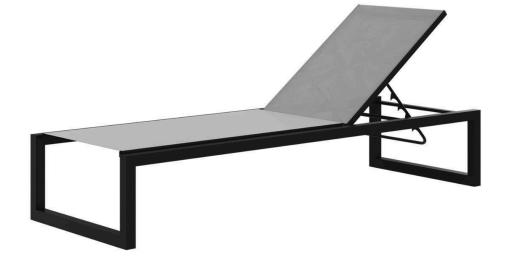

## Iconic Armless Chaise SF-3217-134 Made-to-order (M2O)

Dimensions:\*

Width: 32" Depth: 82" Height: 15"

Seat Depth:48" Seat Height:15" Weight:28 lbs

Seat Width:28"

Materials:

Powder Coated Aluminum Frame Upholstery or Awning Grade Fabric

Canopy

Description:

Powder coated aluminum frame with upholstery, awning grade fabric canopy seat cushions. All Powder Coating options available. Cushions are not

included.

Warranty:

Follow this link for information regarding this product's warranty information.