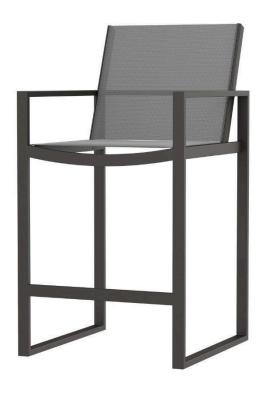

## Iconic Bar Arm Chair SF-3217-173 Made-to-order (M2O)

Dimensions:\*

Width: 24" Seat Width: 19"
Depth: 24" Seat Depth: 18"
Height: 44" Seat Height: 28"

Arm Height: 35"

Materials: Powder Coated Aluminum Frame

Upholstery or Awning Grade Fabric

Canopy

Description: Powder coated aluminum frame with

upholstery, awning grade fabric canopy seat cushions. All Powder Coating options available. Cushions are not

included.