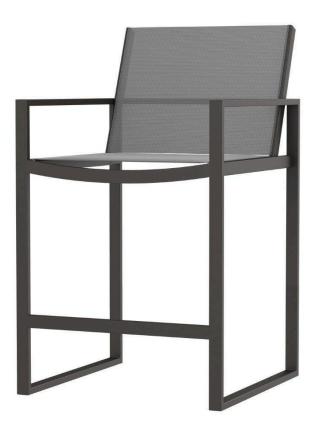

## Iconic Bar Arm Chair XL SF-3217-173-XL Made-to-order (M2O)

| Dimensions:* | Width: 26"Seat Width:22"Depth: 26"Seat Depth:20"Height: 44"Seat Height:28"Arm Height: 35"                                                                            |
|--------------|----------------------------------------------------------------------------------------------------------------------------------------------------------------------|
| Materials:   | Powder Coated Aluminum Frame<br>Upholstery or Awning Grade Fabric<br>Canopy                                                                                          |
| Description: | Powder coated aluminum frame with<br>upholstery, awning grade fabric canopy<br>seat cushions. All Powder Coating<br>options available. Cushions are not<br>included. |
| Warranty:    |                                                                                                                                                                      |