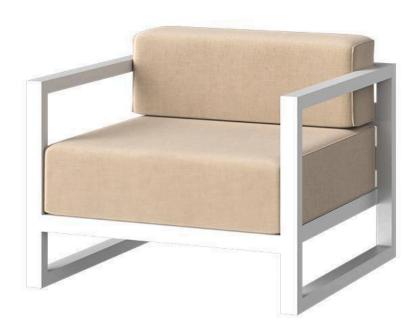

## Iconic Club Chair SF-3217-101 Made-to-order (M2O)

Dimensions:\*

Width: 34" Seat Width:30"
Depth: 34" Seat Depth:27"
Height: 25" Seat Height:18"
Arm Height: 25" Weight:38 lbs

Materials: Powder Coated Aluminum Frame Upholstery or Awning Grade Fabric

Canopy

Description: Powder coated aluminum frame with

upholstery, awning grade fabric canopy seat cushions. All Powder Coating options available. Cushions are not

included.

Warranty:

Follow this link for information regarding this product's warranty information.