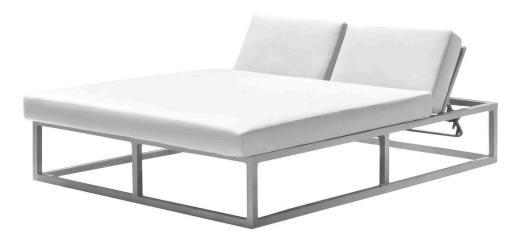

## Iconic Daybed SF-3217-213 Made-to-order (M2O)

Dimensions:\*

Width: 66" Seat Depth:52"
Depth: 83" Seat Height:19" Weight:82 lbs

Seat Width:66"

Materials: Powder Coated Aluminum Frame

Upholstery or Awning Grade Fabric

Canopy

Description: Powder coated aluminum frame with

upholstery, awning grade fabric canopy seat cushions. All Powder Coating options available. Cushions are not

included.

Warranty:

Follow this link for information regarding this product's warranty information.