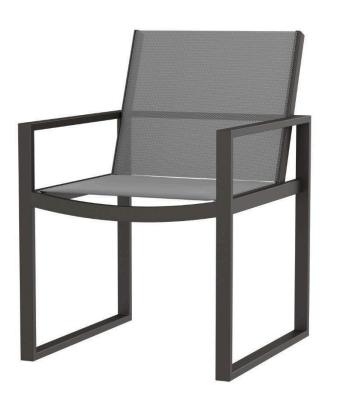

## **Technical Spec Sheet**

## Iconic Dining Arm Chair SF-3217-163 Made-to-order (M2O)

|              | Width: 24"Seat Width: 19"Depth: 24"Seat Depth: 18"Height: 34"Seat Height: 18"Arm Height: 25"Seat Height: 18"                                                         |
|--------------|----------------------------------------------------------------------------------------------------------------------------------------------------------------------|
| Materials:   | Powder Coated Aluminum Frame<br>Upholstery or Awning Grade Fabric<br>Canopy                                                                                          |
| Description: | Powder coated aluminum frame with<br>upholstery, awning grade fabric canopy<br>seat cushions. All Powder Coating<br>options available. Cushions are not<br>included. |
| Warranty:    | Follow this link for information regarding this product's warranty information.                                                                                      |

**Made-to-order (M2O)** - Iconic Dining Arm Chair is made to order. \*Dimensions may vary by up to an inch. We are designer friendly! Find more textiles and finishes at <u>www.decoscape.com/finishes</u> If you don't find what you are looking for online, call us at **305.740.1601** We also accept our *Customer's Own Material (C.O.M.) Yardage:Back/Body - 1yd* 