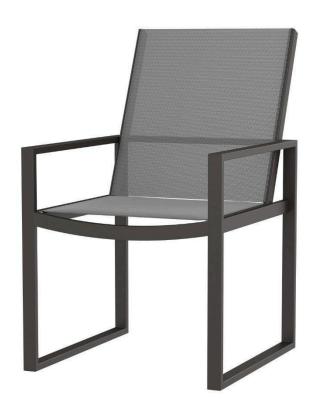

## Iconic Dining Arm Chair Highback SF-3217-170 Made-to-order (M2O)

Dimensions:\*

Width: 24" Seat Width: 19"
Depth: 24" Seat Depth: 18"
Height: 38" Seat Height: 18"

Arm Height: 25"

Materials: Powder Coated Aluminum Frame

Upholstery or Awning Grade Fabric

Canopy

Description: Powder coated aluminum frame with

upholstery, awning grade fabric canopy seat cushions. All Powder Coating options available. Cushions are not

included.