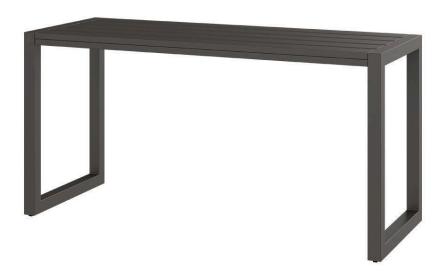

## Iconic Dining Console Table SF-3217-318 Made-to-order (M2O)

Dimensions:\*

Length: 60" Depth: 24" Height: 30"

Materials:

Powder Coated Aluminum Frame Porcelain Table Tops Inserts

Description:

Powder coated aluminum frame. All Powder Coating options available. Porcelain Table Top Inserts. All Porcelain options except PT101 White and PT102 Gray available.