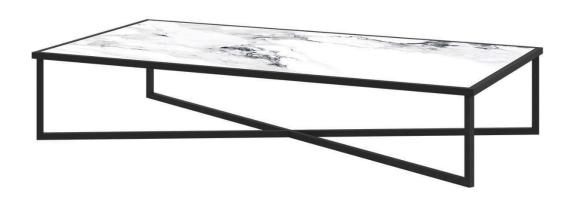

## Iconic Large Rectangle Coffee Table SF-3217-311 Made-to-order (M2O)

Dimensions:\*

Length: 74" Depth: 38" Height: 14"

Materials:

Powder Coated Aluminum Frame Porcelain Table Tops Inserts

Description:

Powder coated aluminum frame. All Powder Coating options available. Porcelain Table Top Inserts. All Porcelain options except PT101 White and PT102 Gray available.