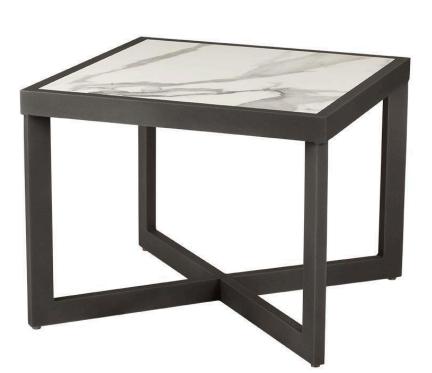

## Iconic Large Side Table SF-3217-303 Made-to-order (M2O)

| Dimensions:* | Length: 26"<br>Depth: 26"<br>Height: 20"                                                                                                                                        |
|--------------|---------------------------------------------------------------------------------------------------------------------------------------------------------------------------------|
| Materials:   | Powder Coated Aluminum Frame<br>Porcelain Table Tops Inserts                                                                                                                    |
| Description: | Powder coated aluminum frame. All<br>Powder Coating options available.<br>Porcelain Table Top Inserts. All Porcelain<br>options except PT101 White and PT102<br>Gray available. |
| Warranty:    | Follow this link for information regarding this product's warranty information.                                                                                                 |