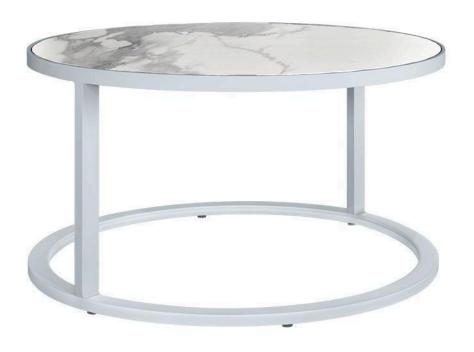

## Iconic Nesting Coffee Table 30" Round SF-3217-423 Made-to-order (M2O)

Dimensions:\*

Height: 16" Dia:30"

Materials:

Powder Coated Aluminum Frame Porcelain Table Tops Inserts

Description:

Powder coated aluminum frame. All Powder Coating options available. Porcelain Table Top Inserts. All Porcelain options except PT101 White and PT102 Gray available.