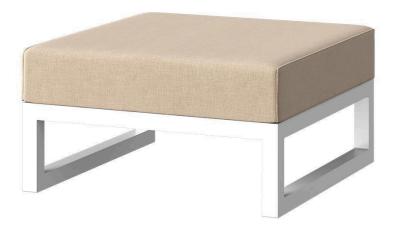

## Iconic Ottoman SF-3217-140 Made-to-order (M2O)

Dimensions:\*

Width: 34" Depth: 34" Height: 18"

Materials: Powder Coated Aluminum Frame

Upholstery or Awning Grade Fabric

Canopy

Description: Powder coated aluminum frame with

upholstery, awning grade fabric canopy seat cushions. All Powder Coating options available. Cushions are not

included.

Warranty:

<u>Follow this link for information regarding</u> this product's warranty information.