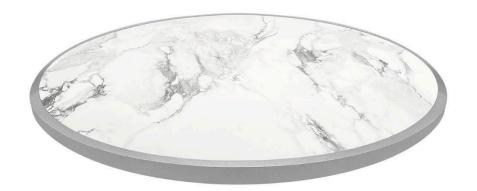

## Iconic Porcelain Insert 49" Diamter Dining Table Top - SF-3217-400 Made-to-order (M2O)

Dimensions:\*

Height: 2" Dia:49"

Materials: Porcelain Table Tops Inserts with

Aluminum Rim

Description: Porcelain Table Tops Inserts with

Aluminum Rim. All Porcelain options except PT101 White and PT102 Gray

available.

Warranty:

<u>Follow this link for information regarding</u> this product's warranty information.

Phone: 305.740.1601

Fax: 305.740.1608