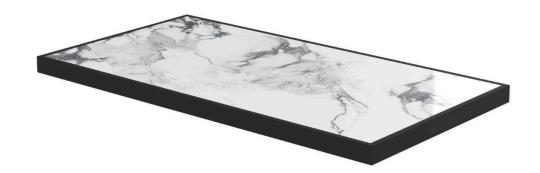

## Iconic Porcelain Insert 75" x 40" Dining Table Top - SF-3217-317 Made-to-order (M2O)

Dimensions:\*

Length: 75" Depth: 40" Height: 3"

Materials:

Powder Coated Aluminum Frame Porcelain Table Tops Inserts

Description:

Powder coated aluminum frame. All Powder Coating options available. Porcelain Table Top Inserts. All Porcelain options except PT101 White and PT102 Gray available. Compatible with our Contemporary Bases Series