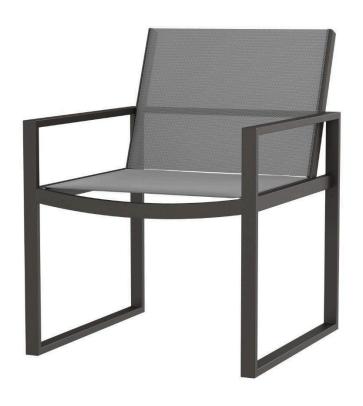

## Iconic Sling Club Chair SF-3217-101-2 Made-to-order (M2O)

Dimensions:\*

Width: 26" Seat Width: 22" Depth: 26" Seat Depth: 20" Height: 34" Seat Height: 18"

Arm Height: 25"

Materials: Powder Coated Aluminum Frame

Upholstery or Awning Grade Fabric

Canopy

Description: Powder coated aluminum frame with

upholstery, awning grade fabric canopy seat cushions. All Powder Coating options available. Cushions are not

included.