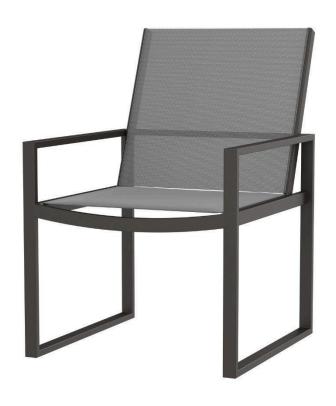

## Iconic Sling Highback Club Chair SF-3217-101-3 Made-to-order (M2O)

Dimensions:\*

Width: 26" Seat Width:22" Depth: 26" Seat Depth:20" Height: 38" Seat Height:18"

Arm Height: 25"

Materials: Powder Coated Aluminum Frame

Upholstery or Awning Grade Fabric

Canopy

Description: Powder coated aluminum frame with

upholstery, awning grade fabric canopy seat cushions. All Powder Coating options available. Cushions are not

included.