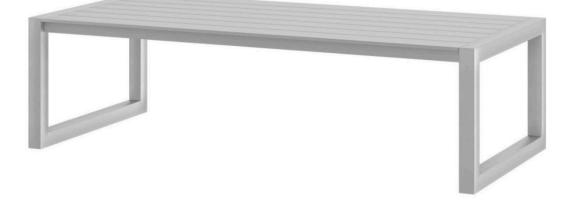

## Iconic Small Rectangle Coffee Table SF-3217-310 Made-to-order (M2O)

Dimensions:\*

Length: 65" Depth: 30" Height: 18"

Materials:

Powder Coated Aluminum Frame Porcelain Table Tops Inserts

Description:

Powder coated aluminum frame. All Powder Coating options available. Porcelain Table Top Inserts. All Porcelain options except PT101 White and PT102 Gray available.