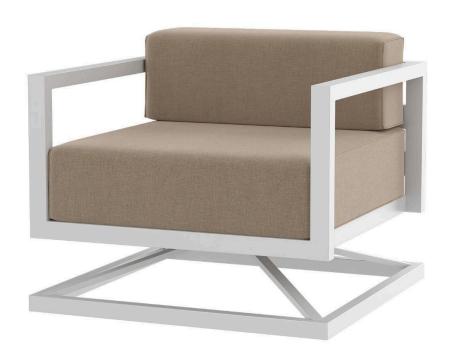

## Iconic Swivel Club Chair SF-3217-106 Made-to-order (M2O)

Dimensions:\*

Width: 34" Seat Width: 30" Depth: 34" Seat Depth: 27" Height: 25" Seat Height: 18"

Arm Height: 25"

Materials: Powder Coated Aluminum Frame

Upholstery or Awning Grade Fabric

Canopy

Description: Powder coated aluminum frame with

upholstery, awning grade fabric canopy seat cushions. All Powder Coating options available. Cushions are not

included.