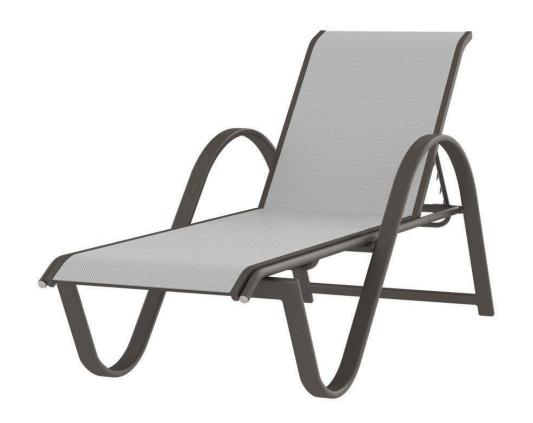

## Lanai Chaise -Tex Gray / Cloud Gray Sling SF-3011-104-TXG-CGR Made-to-order (M2O)

Dimensions:

Width: 26" Seat Width: 22" Depth: 75" Seat Depth: 44" Height: 23" Seat Height: 14" Weight: 21 lbs. Stackability: 4

Materials: Powder Coated Aluminum Frame.

Sling Fabric Seat & Back.

Description: Powder Coated Aluminum Frame. All

Powder Coating options available. Sling

Phone: 305.740.1601

Fax: 305.740.1608

Fabric Seat & Back.