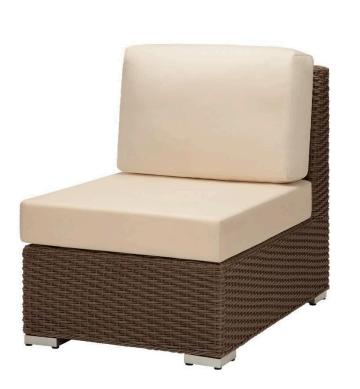

## Lucaya Armless Lounge Chair SF-2012-131 Ready-to-ship (R2S)

| Width: 26"<br>Depth: 37"<br>Height: 31"              | Seat Width: 26"<br>Seat Depth: 31"<br>Seat Height: 18"<br>Weight: 25 lbs. |
|------------------------------------------------------|---------------------------------------------------------------------------|
|                                                      | 0                                                                         |
| Powder Coated Aluminum Frame<br>Duraweave Wicker     |                                                                           |
| Espresso Dura                                        | d Aluminum Frame.<br>weave Wicker or<br>d Duraweave Wicker                |
| Follow this link<br>regarding this p<br>information. | for information<br>product's warranty                                     |
|                                                      | Duraweave Wie<br>Powder Coated<br>Espresso Dura<br>Cailifornia Sand       |