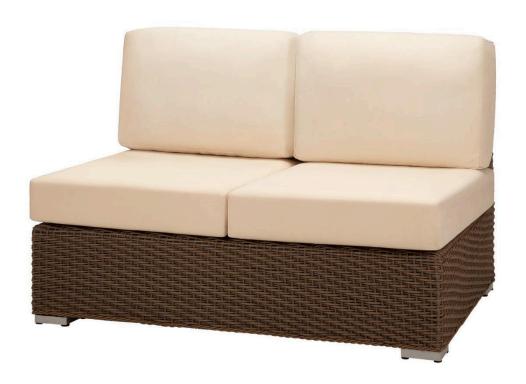

## Lucaya Armless Loveseat SF-2012-132 Ready-to-ship (R2S)

Dimensions:

Width: 49"

Seat Width: 49"

Depth: 34" Height: 31" Seat Depth: 31" Seat Height: 18"

Weight: 36 lbs.

Materials:

Powder Coated Aluminum Frame

**Duraweave Wicker** 

Description:

Powder Coated Aluminum Frame. Espresso Duraweave Wicker or

Cailifornia Sand Duraweave Wicker.

Warranty:

Follow this link for information regarding this product's warranty