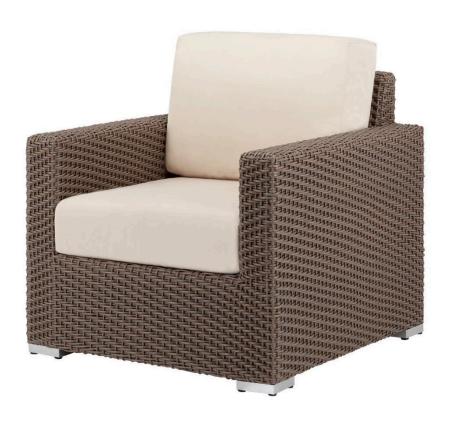

## Lucaya Club Chair SF-2012-101 Ready-to-ship (R2S)

Dimensions:

Width: 33" Seat Width: 24" Depth: 34" Seat Depth: 28" Height: 31" Seat Height: 18" Arm Height: 25" Weight: 35 lbs.

Materials: Powder Coated Aluminum Frame

**Duraweave Wicker** 

Description: Powder Coated Aluminum Frame.

Espresso Duraweave Wicker or Cailifornia Sand Duraweave Wicker.

Warranty:

Follow this link for information regarding this product's warranty