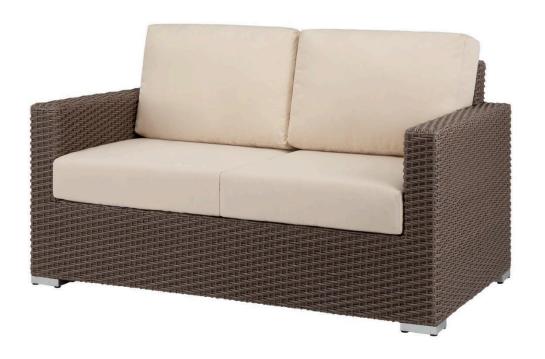

## Lucaya Loveseat SF-2012-102 Ready-to-ship (R2S)

Dimensions:

Width: 57" Seat Width: 49"
Depth: 34" Seat Depth: 28"
Height: 31" Seat Height: 18"
Arm Height: 25" Weight: 46 lbs.

Materials: Powder Coated Aluminum Frame

**Duraweave Wicker** 

Description: Powder Coated Aluminum Frame.

Espresso Duraweave Wicker or Cailifornia Sand Duraweave Wicker.

Warranty:

Follow this link for information regarding this product's warranty information.