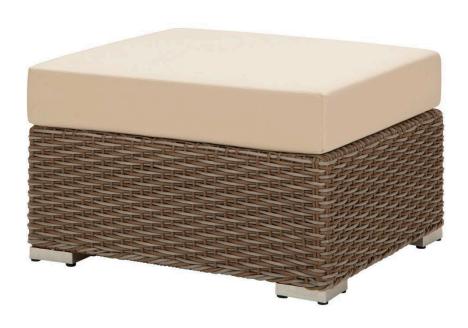

## Lucaya Ottoman SF-2012-142 Ready-to-ship (R2S)

Dimensions:

Width: 26"

Seat Width: 25"

Depth: 25" Height: 13" Seat Depth: 25" Seat Height: 18"

Weight: 15lbs.

Materials:

Powder Coated Aluminum Frame

**Duraweave Wicker** 

Description:

Powder Coated Aluminum Frame. Espresso Duraweave Wicker or

Cailifornia Sand Duraweave Wicker.

Warranty:

Follow this link for information regarding this product's warranty