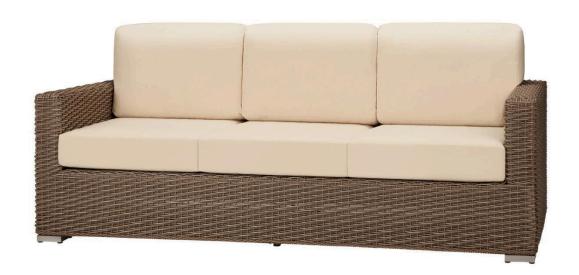

## Lucaya Sofa SF-2012-103 Ready-to-ship (R2S)

Dimensions:

Width: 82" Seat Width: 73" Depth: 34" Seat Depth: 28" Height: 31" Seat Height: 18" Arm Height: 25" Weight: 60 lbs.

Materials: Powder Coated Aluminum Frame

**Duraweave Wicker** 

Description: Powder Coated Aluminum Frame.

Espresso Duraweave Wicker or Cailifornia Sand Duraweave Wicker.

Warranty:

Follow this link for information regarding this product's warranty