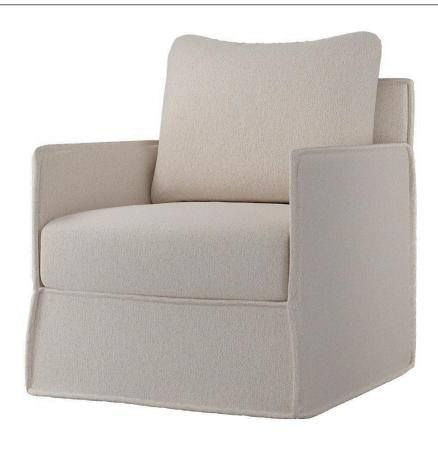

## Luna Club Chair SF-1041-101 Made-to-order (M2O)

Dimensions:\*

Width: 79" Seat Width 27"
Depth: 32" Seat Depth: 32"
Height: 32" Seat Height: 18"
Arm Height: 26" Weight: 30 lbs.

Materials: Aluminum Frame. Upholstered Body.

Description: Aluminum Frame. Upholstered Body. Stocked in Sunbrella Improve Dune,

Stucco, and White. No other options

available.

Warranty:

Follow this link for information regarding this product's warranty information.