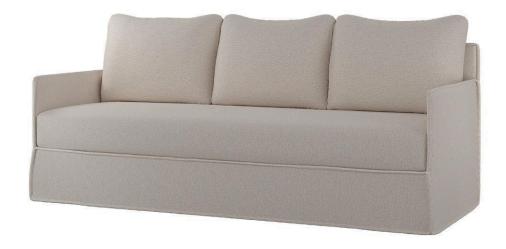

## Luna Sofa SF-1041-103 Made-to-order (M2O)

Dimensions:\*

Width: 83" Seat Width 81"
Depth: 33" Seat Depth: 32"
Height: 32" Seat Height: 18"
Arm Height: 25" Weight: 80 lbs.

Materials: Aluminum Frame. Upholstered Body.

Description: Aluminum Frame. Upholstered Body. Stocked in Sunbrella Improve Dune,

Stucco, and White. No other options

available.

Warranty:

Follow this link for information regarding this product's warranty information.