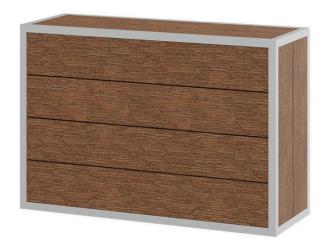

## Mod Arm Structure - Slatted SF-3015-116-SLA

Dimensions:\*

Width: 31" Depth: 14" Height: 26"

Materials: Composite Slats

Powder Coated Aluminum

Description: Powder Coated Aluminum Frame and Composite Slats.