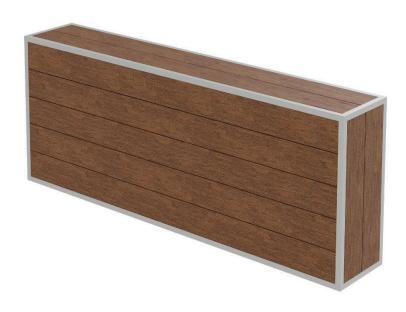

## Mod Back Structure - Slatted SF-3015-103-1-SLA

Dimensions:\*

Width: 75" Depth: 14" Height: 31"

Materials: Composite Slats

Powder Coated Aluminum

Description: Powder Coated Aluminum Frame and Composite Slats.