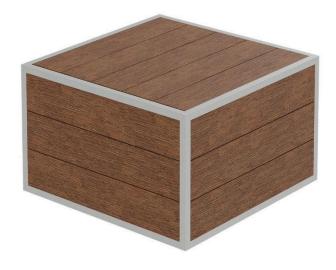

## Mod Ottoman - Slatted SF-3015-140-SLA

Dimensions:\*

Width: 31" Seat Width: 31" Depth: 31" Seat Depth: 31" Height: 19" Seat Height: 19"

Materials: Composite Slats

**Powder Coated Aluminum** 

Description: Powder Coated Aluminum Frame and Composite Slats.