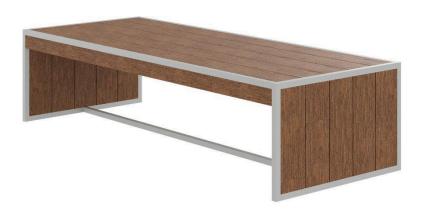

## Mod Seat Structure - Slatted SF-3015-103-SLA

Dimensions:\*

Width: 75" Seat Width: 75"
Depth: 31" Seat Depth: 31"
Height:19" Seat Height: 19"

Materials: Composite Slats

Powder Coated Aluminum

Description: Powder Coated Aluminum Frame and Composite Slats.