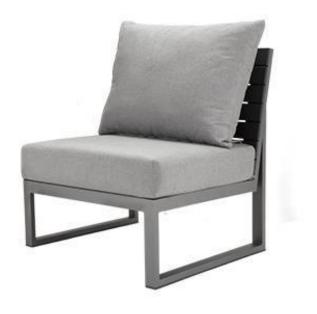

## Modera Armless Chair SF-3203-131

Dimensions:\*

Width: 28" Seat Width: 28" Depth: 31" Seat Depth: 24" Height: 33" Seat Height: 18" Weight: 32 lbs.

Materials: Duraboard™ Composite Slat

Powder Coated Aluminum Upholstery Fabric & Foam

Description: Solid or Slat Duraboard or Composite

Slats over powder coated aluminum frame with fabric upholstered seat and back

cushions.

Warranty:

Follow this link for information regarding this product's warranty information.