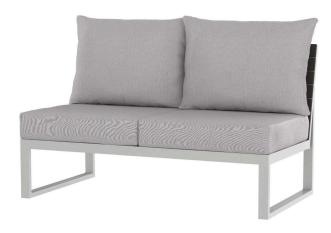

## Modera Armless Loveseat SF-3203-132

Dimensions:\*

Width: 56" Seat Width: 56" Depth: 31" Seat Depth: 24" Height: 33" Seat Height: 18"

Weight: 60 lbs.

Materials: Duraboard™

Composite Slat

Powder Coated Aluminum Upholstery Fabric & Foam

Description: Solid or Slat Duraboard or Composite Slats over

powder coated aluminum frame with fabric upholstered

seat and back cushions.

Warranty:

Follow this link for information regarding this product's