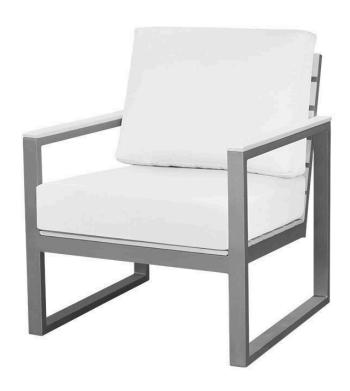

## Modera Club Chair SF-3203-101

Dimensions:\*

Width: 32" Arm Height: 24"
Depth: 31" Seat Width: 28"
Height: 33" Seat Depth: 24"
Weight: 42 lbs. Seat Height: 18"

Materials: Duraboard™ Composite Slat

Powder Coated Aluminum Upholstery Fabric & Foam

Description: Solid or Slat Duraboard or Composite Slats over

powder coated aluminum frame with fabric upholstered seat and back cushions.

Warranty:

Follow this link for information regarding this

Phone: 305.740.1601