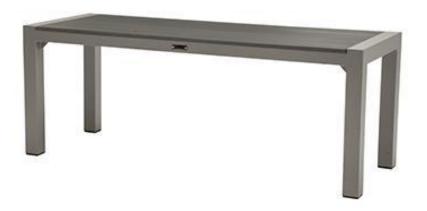

## Modera Coffee Table (Rectangular) SF-3203-311

Dimensions:\*

Length: 48"

Weight: 44 lbs.

Phone: 305.740.1601

Fax: 305.740.1608

Depth: 25" Height: 17"

Materials: Duraboard™

Composite Slat

Powder Coated Aluminum

Description: Solid or Slat Duraboard or Composite

Slats over powder coated aluminum

frame.

Warranty:

Follow this link for information regarding this product's warranty

information.