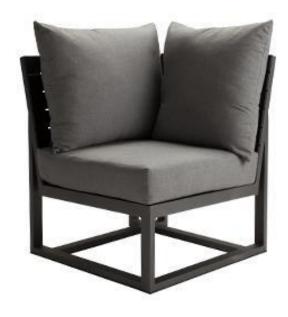

## Modera Corner SF-3203-151

Dimensions:\*

Width: 32" Seat Width: 56"
Depth: 31" Seat Depth: 24"
Height: 33" Seat Height: 18"
Weight: 42 lbs.

Materials: Duraboard™ Composite Slat

Powder Coated Aluminum Upholstery Fabric & Foam

Description: Solid or Slat Duraboard or Composite

Slats over powder coated aluminum frame with fabric upholstered seat and back

cushions.

Warranty:

Follow this link for information regarding this product's warranty information.