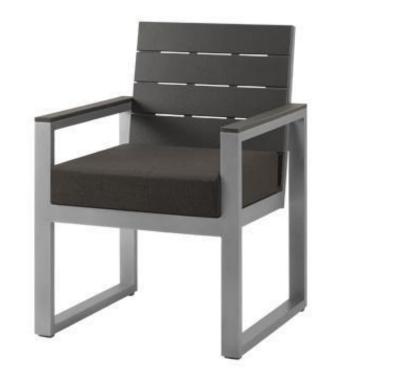

## Modera Dining Arm Chair SF-3203-163

|  | Dimensions:* |                                                               |                     |
|--|--------------|---------------------------------------------------------------|---------------------|
|  |              | Width: 24"                                                    | Arm Height: 25"     |
|  |              | Depth: 25"                                                    | Seat Width: 20"     |
|  |              | Height: 33"                                                   | Seat Depth: 21"     |
|  |              | Weight: 34 lbs.                                               | Seat Height: 20"    |
|  |              |                                                               |                     |
|  | Materials:   | - White, Black or Gray Duraboard                              |                     |
|  |              | - Composite Wood                                              |                     |
|  |              | - Powder Coated Aluminum                                      |                     |
|  |              |                                                               |                     |
|  | Description: | Powder coated aluminum frame with                             |                     |
|  |              | Duraboard slats or solid back. Composite                      |                     |
|  |              | wood option with slats only. Fabric upholstered seat cushion. |                     |
|  |              |                                                               | 511011.             |
|  |              |                                                               |                     |
|  |              |                                                               |                     |
|  | Warranty:    |                                                               |                     |
|  |              |                                                               | formation regarding |
|  |              | this product's warra                                          | nty information.    |
|  |              |                                                               |                     |
|  |              |                                                               |                     |