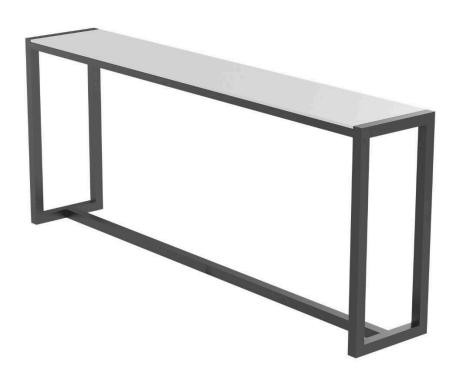

## Modera Large Rectangular Drink Rail SF-3203-997

Dimensions:\*

Length: 100" Depth: 18" Height: 41"

Materials: Duraboard™

Composite Slat

Powder Coated Aluminum

Description: Solid or Slat Duraboard or Composite

Slats over powder coated aluminum

frame.

Warranty:

Follow this link for information regarding this product's warranty information.

Phone: 305.740.1601

Fax: 305.740.1608

**Made-to-order (M2O)** - All Drink Rails are made to order. \*Dimensions may vary by up to an inch.