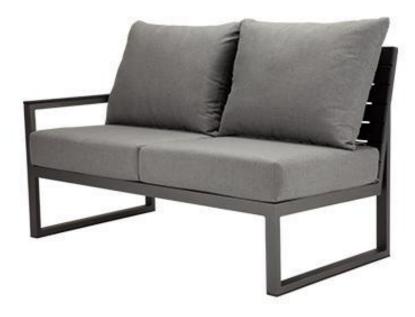

## Modera Left Arm Loveseat SF-3203-112

Dimensions:\*

Width: 58" Arm Height: 24"
Depth: 31" Seat Width: 56"
Height: 33" Seat Depth: 24"
Seat Height: 18"
Weight: 66 lbs.

Materials: Duraboard™ Composite Slat

Powder Coated Aluminum Upholstery Fabric & Foam

Description: Solid or Slat Duraboard or Composite Slats

over powder coated aluminum frame with fabric

upholstered seat and back cushions.

Warranty:

Follow this link for information regarding this