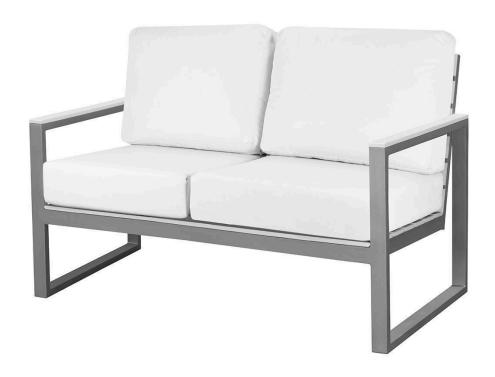

## Modera Loveseat SF-3203-102

Dimensions:\*

Width: 60" Arm Height: 24"
Depth: 31" Seat Width: 56"
Height: 33" Seat Depth: 24"
Weight: 70 lbs. Seat Height: 18"

Materials: Duraboard™ Composite Slat

Powder Coated Aluminum Upholstery Fabric & Foam

Description: Solid or Slat Duraboard or Composite Slats over

powder coated aluminum frame with fabric upholstered

seat and back cushions.

Warranty:

Follow this link for information regarding this product's