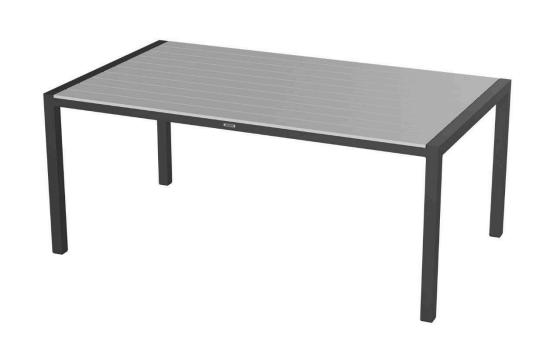

## Modera Rectangular Dining Table - 72" SF-3203-416

Dimensions:\*

Length: 72" Depth: 45" Height: 30" Weight: 67 lbs.

Materials:

All Duraboard Options All Composite Wood Options Powder Coated Aluminum

Description:

Powder coated aluminum frame with slatted or solid Duraboard top or

slatted Composite Wood top.

Warranty:

Follow this link for information regarding this product's warranty

information.

 ${\bf Made\text{-}to\text{-}order}$   $({\bf M2O})$  - All Modera Rectangular Dining Tables are made to order.