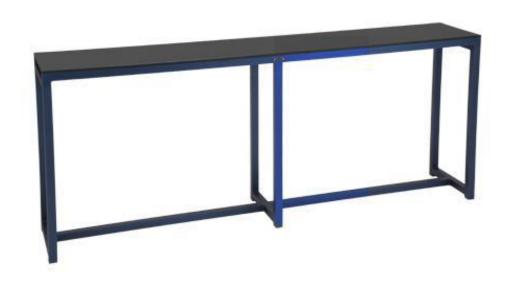

## Modera Rectangular Drink Rail SF-3203-932

Dimensions:\*

Length: 89" Depth: 16" Height: 37" Weight: 63 lbs.

Materials: Duraboard™ Composite Slat

Powder Coated Aluminum

Description: Solid or Slat Duraboard or Composite

Slats over powder coated aluminum

frame.2.5" wide slats

Warranty:

<u>Follow this link for information regarding</u> this product's warranty information.

Phone: 305.740.1601

Fax: 305.740.1608

**Made-to-order (M2O)** - All Drink Rails are made to order. \*Dimensions may vary by up to an inch.