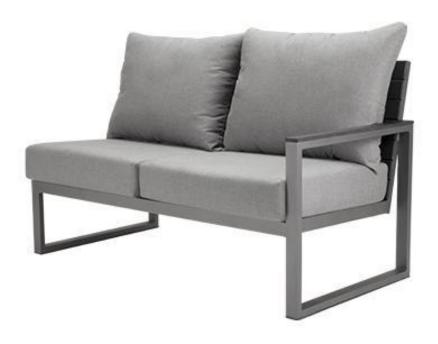

## Modera Right Arm Loveseat SF-3203-122

Dimensions:\*

Width: 58" Arm Height: 24"
Depth: 31" Seat Width: 56"
Height: 33" Seat Depth: 24"
Seat Height: 18"
Weight: 66 lbs.

Materials: Duraboard™ Composite Slat

Powder Coated Aluminum Upholstery Fabric & Foam

Description: Solid or Slat Duraboard or Composite Slats

over powder coated aluminum frame with fabric upholstered seat and back cushions.

Warranty:

Follow this link for information regarding this