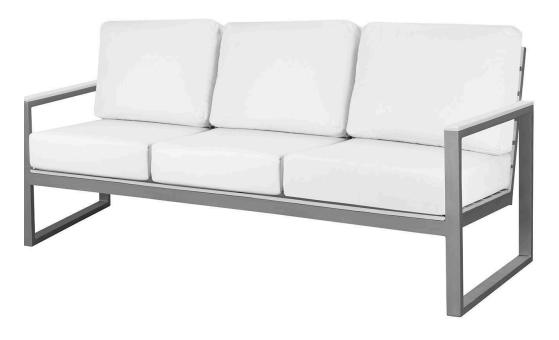

## Modera Sofa SF-3203-103

Dimensions:\*

Width: 88" Seat Width: 84" Depth: 31" Seat Depth: 24" Height: 33" Seat Height: 18" Weight: 100 lbs.

24"

Materials: Duraboard™

Composite Slat

Powder Coated Aluminum Upholstery Fabric & Foam

Description: Solid or Slat Duraboard or Composite Slats

over powder coated aluminum frame with fabric upholstered seat and back cushions.

Warranty:

<u>Follow this link for information regarding this product's warranty information.</u>